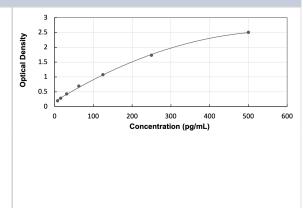

# **Images**

ELISA: Human Thyrotropin Releasing Hormone - Ready-To-Use ELISA Kit (Colorimetric) [NBP3-40247] - Standard Curve Reference