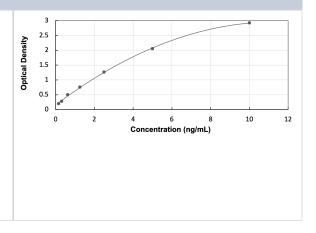

#### Images

ELISA: Human ISLR - Ready-To-Use ELISA Kit (Colorimetric) [NBP3-39938] - Standard Curve Reference