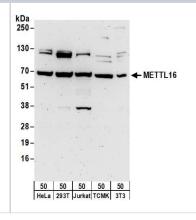

#### Images

Western Blot:[NBP3-29527]-Detection of human and mouse METTL16 by western blot. Samples: Whole cell lysate from HeLa, HEK293T, Jurkat, mouse TCMK-1, and mouse NIH 3T3 cells. Antibodies: Affinity purified rabbit anti-METTL16 antibody used for WB at 0. 1  $\mu$ g/ml. Detection: Chemiluminescence with an exposure time of 3 minutes.