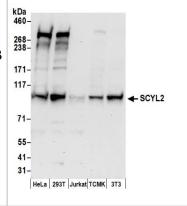

#### Images

Western Blot:[NBP3-29010]-Detection of human and mouse SCYL2 by western blot. Samples: Whole cell lysate from HeLa, HEK293T, Jurkat, mouse TCMK-1, and mouse NIH 3T3 cells prepared using NETN lysis buffer. Antibody: Affinity purified rabbit anti-SCYL2 antibody used for WB at 0. 04  $\mu$ g/ml. Detection: Chemiluminescence with an exposure time of 30 seconds.