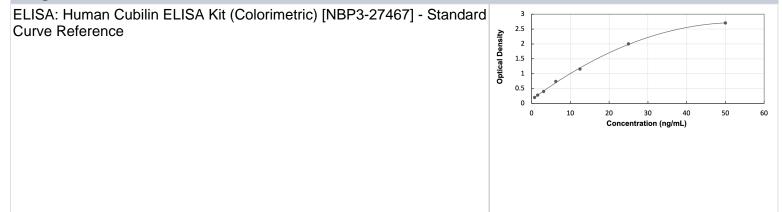

#### NBP3-27467

Human Cubilin ELISA Kit (Colorimetric)

| Product Information  |                                                                                                                                                                                                                   |
|----------------------|-------------------------------------------------------------------------------------------------------------------------------------------------------------------------------------------------------------------|
| Unit Size            | 1 Kit                                                                                                                                                                                                             |
| Concentration        | Concentration is not relevant for this product. Please see the protocols for proper use of this product.                                                                                                          |
| Storage              | Storage of components varies. See protocol for specific instructions.                                                                                                                                             |
| Product Description  |                                                                                                                                                                                                                   |
| Description          | Assay Length: 4.5 hours                                                                                                                                                                                           |
| Gene Symbol          | CUBN                                                                                                                                                                                                              |
| Species              | Human                                                                                                                                                                                                             |
| Kit Components       | Pre-coated 96T strip plate, Plate sealer for 96 wells, Standard, Diluent Buffer,<br>Detection Reagent A, Detection Reagent B, TMB Substrate, Stop Solution, Wash<br>Buffer (30 x concentrate), Instruction manual |
| Standard Curve Range | 0.781 - 50 ng/mL (example only; lot dependent)                                                                                                                                                                    |
| Sensitivity          | 0.34 ng/mL (example only; lot dependent)                                                                                                                                                                          |
| Inter Assay          | %CV < 12 (example only; lot dependent)                                                                                                                                                                            |
| Intra Assay          | %CV < 10 (example only; lot dependent)                                                                                                                                                                            |
| Assay Type           | Sandwich ELISA                                                                                                                                                                                                    |
| Suitable Sample Type | Tissue homogenates, cell lysates and other biological fluids                                                                                                                                                      |
| Sample Volume        | 100 uL                                                                                                                                                                                                            |
|                      |                                                                                                                                                                                                                   |