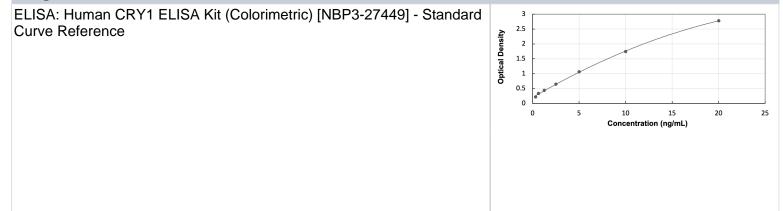

#### NBP3-27449

Human CRY1 ELISA Kit (Colorimetric)

| Product Information  |                                                                                                                                                                                                                   |
|----------------------|-------------------------------------------------------------------------------------------------------------------------------------------------------------------------------------------------------------------|
| Unit Size            | 1 Kit                                                                                                                                                                                                             |
| Concentration        | Concentration is not relevant for this product. Please see the protocols for proper use of this product.                                                                                                          |
| Storage              | Storage of components varies. See protocol for specific instructions.                                                                                                                                             |
| Product Description  |                                                                                                                                                                                                                   |
| Description          | Assay Length: 4.5 hours                                                                                                                                                                                           |
| Gene Symbol          | CRY1                                                                                                                                                                                                              |
| Species              | Human                                                                                                                                                                                                             |
| Kit Components       | Pre-coated 96T strip plate, Plate sealer for 96 wells, Standard, Diluent Buffer,<br>Detection Reagent A, Detection Reagent B, TMB Substrate, Stop Solution, Wash<br>Buffer (30 x concentrate), Instruction manual |
| Standard Curve Range | 0.312 - 20 ng/mL (example only; lot dependent)                                                                                                                                                                    |
| Sensitivity          | 0.117 ng/mL (example only; lot dependent)                                                                                                                                                                         |
| Inter Assay          | %CV < 12 (example only; lot dependent)                                                                                                                                                                            |
| Intra Assay          | %CV < 10 (example only; lot dependent)                                                                                                                                                                            |
| Assay Type           | Sandwich ELISA                                                                                                                                                                                                    |
| Suitable Sample Type | Tissue homogenates, cell lysates and other biological fluids                                                                                                                                                      |
| Sample Volume        | 100 uL                                                                                                                                                                                                            |
|                      |                                                                                                                                                                                                                   |

#### Images