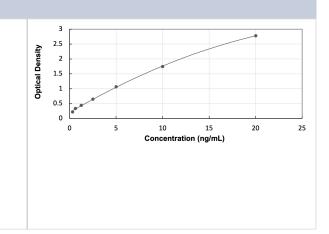

#### Images

ELISA: Human SLC6A8 ELISA Kit (Colorimetric) [NBP3-27448] - Standard Curve Reference