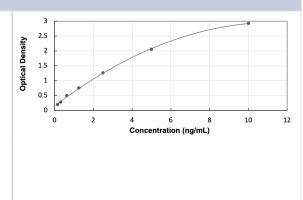

# Images

ELISA: Human Raf-1 ELISA Kit (Colorimetric) [NBP3-27430] - Standard Curve Reference