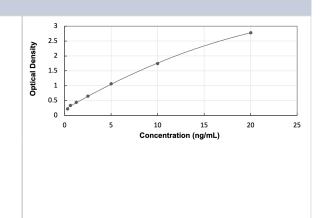

# NBP3-27414

Human MTCO1 ELISA Kit (Colorimetric)

| Product Information        |                                                                                                                                                                                                             |
|----------------------------|-------------------------------------------------------------------------------------------------------------------------------------------------------------------------------------------------------------|
| Unit Size                  | 1 Kit                                                                                                                                                                                                       |
| Concentration              | Concentration is not relevant for this product. Please see the protocols for proper use of this product.                                                                                                    |
| Storage                    | Storage of components varies. See protocol for specific instructions.                                                                                                                                       |
| <b>Product Description</b> |                                                                                                                                                                                                             |
| Description                | Assay Length: 4.5 hours                                                                                                                                                                                     |
| Gene Symbol                | MT-CO1                                                                                                                                                                                                      |
| Species                    | Human                                                                                                                                                                                                       |
| Kit Components             | Pre-coated 96T strip plate, Plate sealer for 96 wells, Standard, Diluent Buffer, Detection Reagent A, Detection Reagent B, TMB Substrate, Stop Solution, Wash Buffer (30 x concentrate), Instruction manual |
| Standard Curve Range       | 0.312 - 20 ng/mL (example only; lot dependent)                                                                                                                                                              |
| Sensitivity                | 0.119 ng/mL (example only; lot dependent)                                                                                                                                                                   |
| Inter Assay                | %CV < 12 (example only; lot dependent)                                                                                                                                                                      |
| Intra Assay                | %CV < 10 (example only; lot dependent)                                                                                                                                                                      |
| Assay Type                 | Sandwich ELISA                                                                                                                                                                                              |
| Suitable Sample Type       | Tissue homogenates, cell lysates and other biological fluids                                                                                                                                                |
|                            |                                                                                                                                                                                                             |

# **Images**

Sample Volume

ELISA: Human MTCO1 ELISA Kit (Colorimetric) [NBP3-27414] - Standard Curve Reference

100 uL