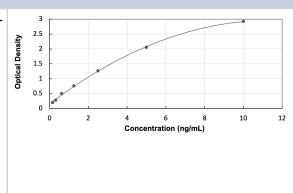

# **Images**

ELISA: Human Langerin/CD207 ELISA Kit (Colorimetric) [NBP3-27395] - Standard Curve Reference