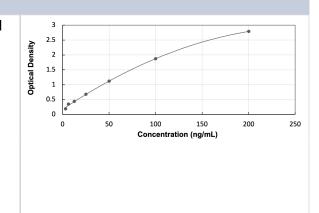

## **Images**

ELISA: Human CD8 ELISA Kit (Colorimetric) [NBP3-27357] - Standard Curve Reference