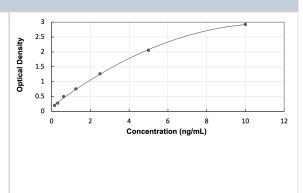

# **Images**

Sample Volume

ELISA: Human CBR3 ELISA Kit (Colorimetric) [NBP3-27297] - Standard Curve Reference

100 uL