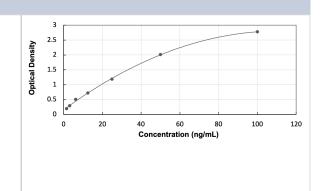

# **Images**

Sample Volume

ELISA: Human SerpinB9 ELISA Kit (Colorimetric) [NBP3-27286] - Standard Curve Reference

100 uL