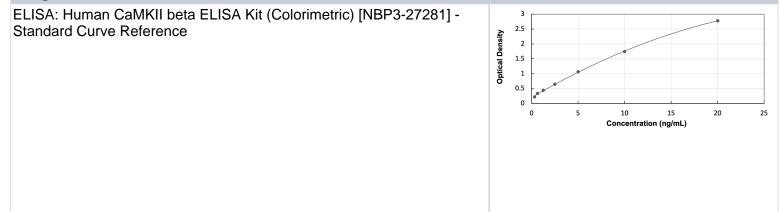

#### NBP3-27281

Human CaMKII beta ELISA Kit (Colorimetric)

| Product Information  |                                                                                                                                                                                                                   |
|----------------------|-------------------------------------------------------------------------------------------------------------------------------------------------------------------------------------------------------------------|
| Unit Size            | 1 Kit                                                                                                                                                                                                             |
| Concentration        | Concentration is not relevant for this product. Please see the protocols for proper use of this product.                                                                                                          |
| Storage              | Storage of components varies. See protocol for specific instructions.                                                                                                                                             |
| Product Description  |                                                                                                                                                                                                                   |
| Description          | Assay Length: 4.5 hours                                                                                                                                                                                           |
| Gene Symbol          | CAMK2B                                                                                                                                                                                                            |
| Species              | Human                                                                                                                                                                                                             |
| Kit Components       | Pre-coated 96T strip plate, Plate sealer for 96 wells, Standard, Diluent Buffer,<br>Detection Reagent A, Detection Reagent B, TMB Substrate, Stop Solution, Wash<br>Buffer (30 x concentrate), Instruction manual |
| Standard Curve Range | 0.312 - 20 ng/mL (example only; lot dependent)                                                                                                                                                                    |
| Sensitivity          | 0.113 ng/mL (example only; lot dependent)                                                                                                                                                                         |
| Inter Assay          | %CV < 12 (example only; lot dependent)                                                                                                                                                                            |
| Intra Assay          | %CV < 10 (example only; lot dependent)                                                                                                                                                                            |
| Assay Type           | Sandwich ELISA                                                                                                                                                                                                    |
| Suitable Sample Type | Tissue homogenates, cell lysates and other biological fluids                                                                                                                                                      |
| Sample Volume        | 100 uL                                                                                                                                                                                                            |
|                      |                                                                                                                                                                                                                   |

#### Images