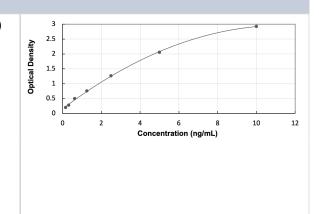

#### **Images**

ELISA: Human Crossveinless-2/CV-2/BMPER ELISA Kit (Colorimetric) [NBP3-27261] - Standard Curve Reference