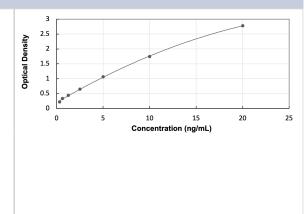

# **Images**

ELISA: Human Bcl-6 ELISA Kit (Colorimetric) [NBP3-27252] - Standard Curve Reference