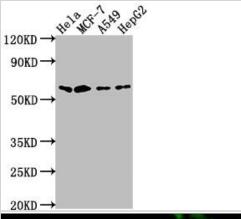

Western Blot: SOX10 Antibody (8E1) [NBP3-26306] - Positive Western Blot detected in: Hela whole cell lysate, MCF-7 whole cell lysate, A549 whole cell lysate, HepG2 whole cell lysate.

All lanes: SOX10 Antibody at 1: 2000

Secondary: Goat polyclonal to rabbit IgG at 1/50000 dilution.

Predicted band size: 50, 32 kDa Observed band size: 60 kDa

Immunocytochemistry/Immunofluorescence: SOX10 Antibody (8E1) [NBP3-26306] - Staining of Hela Cells with SOX10 Antibody (8E1) at 1:50, counter-stained with DAPI. The cells were fixed in 4% formaldehyde, permeated by 0.2% Triton X-100, and blocked in 10% normal Goat Serum. The cells were then incubated with the antibody overnight at 4C. Nuclear DNA was labeled in blue with DAPI. The secondary antibody was FITC-conjugated Goat Anti-Rabbit IgG (H+L).