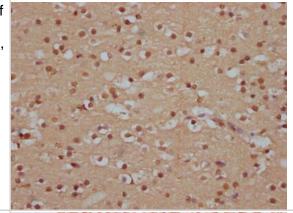

#### **Images**

Immunohistochemistry: SOX10 Antibody (8E1) [NBP3-26306] - Image of SOX10 Antibody (8E1) diluted at 1:100 and staining in paraffinembedded human brain tissue performed. After dewaxing and hydration, antigen retrieval was mediated by high pressure in a citrate buffer (pH 6.0). Section was blocked with 10% normal goat serum 30min at RT. Then primary antibody (1% BSA) was incubated at 4C overnight. The primary is detected by a Goat anti-rabbit IgG polymer labeled by HRP and visualized using 0.05% DAB.

Immunohistochemistry: SOX10 Antibody (8E1) [NBP3-26306] - Image of SOX10 Antibody (8E1) diluted at 1:100 and staining in paraffinembedded human brain tissue performed. After dewaxing and hydration, antigen retrieval was mediated by high pressure in a citrate buffer (pH 6.0). Section was blocked with 10% normal goat serum 30min at RT. Then primary antibody (1% BSA) was incubated at 4C overnight. The primary is detected by a Goat anti-rabbit IgG polymer labeled by HRP and visualized using 0.05% DAB.