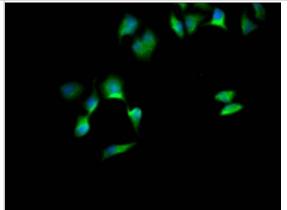

Secondary: Goat polyclonal to rabbit IgG at 1/50000 dilution.

Predicted band size: 50, 32 kDa Observed band size: 60 kDa

Immunocytochemistry/Immunofluorescence: SOX10 Antibody (8E1) [NBP3-26306] - Staining of Hela Cells with SOX10 Antibody (8E1) at 1:50, counter-stained with DAPI. The cells were fixed in 4% formaldehyde, permeated by 0.2% Triton X-100, and blocked in 10% normal Goat Serum. The cells were then incubated with the antibody overnight at 4C. Nuclear DNA was labeled in blue with DAPI. The secondary antibody was FITC-conjugated Goat Anti-Rabbit IgG (H+L).