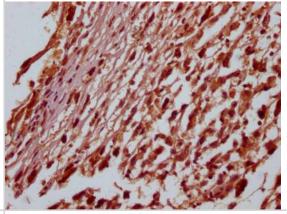

#### **Images**

Immunohistochemistry: SOX10 Antibody (8E1) [NBP3-26306] - Image of SOX10 Antibody (8E1) diluted at 1:100 and staining in paraffinembedded human brain tissue performed. After dewaxing and hydration, antigen retrieval was mediated by high pressure in a citrate buffer (pH 6.0). Section was blocked with 10% normal goat serum 30min at RT. Then primary antibody (1% BSA) was incubated at 4C overnight. The primary is detected by a Goat anti-rabbit IgG polymer labeled by HRP and visualized using 0.05% DAB.

Immunohistochemistry: SOX10 Antibody (8E1) [NBP3-26306] - Image of SOX10 Antibody (8E1) diluted at 1:100 and staining in paraffinembedded human brain tissue performed. After dewaxing and hydration, antigen retrieval was mediated by high pressure in a citrate buffer (pH 6.0). Section was blocked with 10% normal goat serum 30min at RT. Then primary antibody (1% BSA) was incubated at 4C overnight. The primary is detected by a Goat anti-rabbit IgG polymer labeled by HRP and visualized using 0.05% DAB.