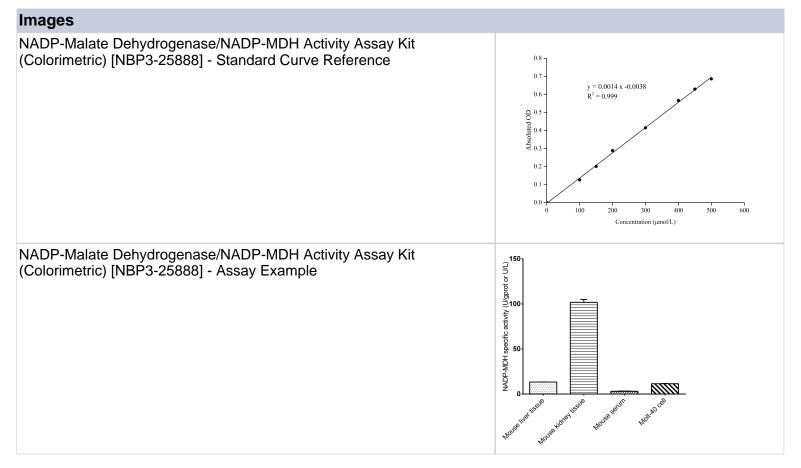

#### NBP3-25888

NADP-Malate Dehydrogenase/NADP-MDH Activity Assay Kit (Colorimetric)

| Product Information  |                                                                                                          |
|----------------------|----------------------------------------------------------------------------------------------------------|
| Unit Size            | 96 Tests                                                                                                 |
| Concentration        | Concentration is not relevant for this product. Please see the protocols for proper use of this product. |
| Storage              | Storage of components varies. See protocol for specific instructions.                                    |
| Product Description  |                                                                                                          |
| Description          | Detection instrument: Microplate reader (440 - 460 nm, optimum wavelength: 450 nm) Assay Time: 30 min    |
| Kit Components       | Extracting Solution, Buffer Solution A, Substrate A, Substrate B, Chromogenic Agent, Standard            |
| Standard Curve Range | 0.63 - 50.0 U/L                                                                                          |
| Sensitivity          | 0.63 U/L                                                                                                 |
| Inter Assay          | %CV < 6.4                                                                                                |
| Intra Assay          | %CV < 1                                                                                                  |
| Spiking Recovery     | Average recovery rate: 103%                                                                              |
| Suitable Sample Type | Serum (plasma), animal tissue and cell samples                                                           |