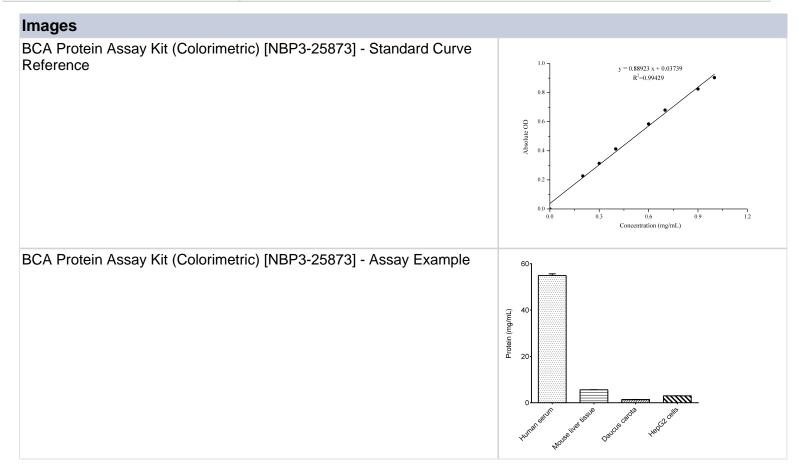

### NBP3-25873

BCA Protein Assay Kit (Colorimetric)

| Product Information  |                                                                                                          |
|----------------------|----------------------------------------------------------------------------------------------------------|
| Unit Size            | 96 Tests                                                                                                 |
| Concentration        | Concentration is not relevant for this product. Please see the protocols for proper use of this product. |
| Storage              | Storage of components varies. See protocol for specific instructions.                                    |
| Product Description  |                                                                                                          |
| Description          | Detection instrument: Microplate reader (540 - 590 nm, optimum wavelength: 562 nm) Assay Time: 40 min    |
| Kit Components       | BCA Reagent, Copper Salt Solution, Standard, Standard Diluent                                            |
| Standard Curve Range | 0.0165 - 1 mg/mL                                                                                         |
| Sensitivity          | 0.0165 mg/mL                                                                                             |
| Inter Assay          | %CV < 4.5                                                                                                |
| Intra Assay          | %CV < 2.2                                                                                                |
| Spiking Recovery     | Average recovery rate: 100%                                                                              |
| Suitable Sample Type | Serum, plasma, cell culture supernatant, tissue and cell samples                                         |
|                      | ·                                                                                                        |