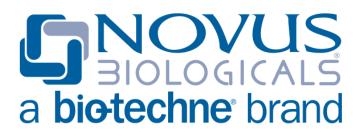

#### NBP3-25846

Lactase Activity Assay Kit (Colorimetric)

| Product Information         |                                                                                                                  |
|-----------------------------|------------------------------------------------------------------------------------------------------------------|
| Unit Size                   | 96 Tests                                                                                                         |
| Concentration               | Concentration is not relevant for this product. Please see the protocols for proper use of this product.         |
| Storage                     | Storage of components varies. See protocol for specific instructions.                                            |
| Product Description         |                                                                                                                  |
| Description                 | Detection instrument: Microplate reader (495 nm - 510 nm, optimum wavelength: 505 nm)<br>Assay Time: 60 min      |
| Gene ID                     | 3938                                                                                                             |
| Gene Symbol                 | LCT                                                                                                              |
| Species                     | Non-species specific                                                                                             |
| Kit Components              | Substrate, Buffer Solution, Stop Solution, Phenol Solution, Enzyme Solution, 50 mmol/L Glucose Standard Solution |
| Standard Curve Range        | 12.5 - 2000 U/mL                                                                                                 |
| Sensitivity                 | 3.94 U/mL                                                                                                        |
| Inter Assay                 | %CV < 8.5                                                                                                        |
| Intra Assay                 | %CV < 4.5                                                                                                        |
| Spiking Recovery            | Average recovery rate: 102%                                                                                      |
| Suitable Sample Type        | Animal tissue                                                                                                    |
| Product Application Details |                                                                                                                  |
| Applications                | Functional                                                                                                       |
| Recommended Dilutions       | Functional                                                                                                       |