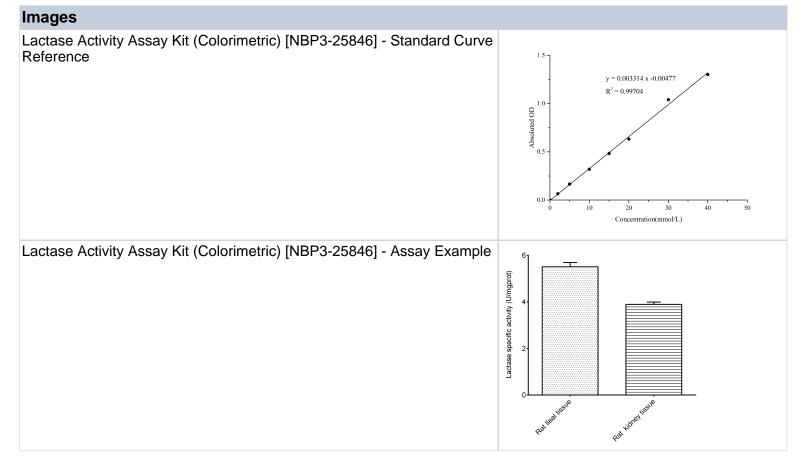

#### NBP3-25846

Lactase Activity Assay Kit (Colorimetric)

| Product Information         |                                                                                                                  |
|-----------------------------|------------------------------------------------------------------------------------------------------------------|
| Unit Size                   | 96 Tests                                                                                                         |
| Concentration               | Concentration is not relevant for this product. Please see the protocols for proper use of this product.         |
| Storage                     | Storage of components varies. See protocol for specific instructions.                                            |
| Product Description         |                                                                                                                  |
| Description                 | Detection instrument: Microplate reader (495 nm - 510 nm, optimum wavelength: 505 nm)<br>Assay Time: 60 min      |
| Gene ID                     | 3938                                                                                                             |
| Gene Symbol                 | LCT                                                                                                              |
| Species                     | Non-species specific                                                                                             |
| Kit Components              | Substrate, Buffer Solution, Stop Solution, Phenol Solution, Enzyme Solution, 50 mmol/L Glucose Standard Solution |
| Standard Curve Range        | 12.5 - 2000 U/mL                                                                                                 |
| Sensitivity                 | 3.94 U/mL                                                                                                        |
| Inter Assay                 | %CV < 8.5                                                                                                        |
| Intra Assay                 | %CV < 4.5                                                                                                        |
| Spiking Recovery            | Average recovery rate: 102%                                                                                      |
| Suitable Sample Type        | Animal tissue                                                                                                    |
| Product Application Details |                                                                                                                  |
| Applications                | Functional                                                                                                       |
| Recommended Dilutions       | Functional                                                                                                       |