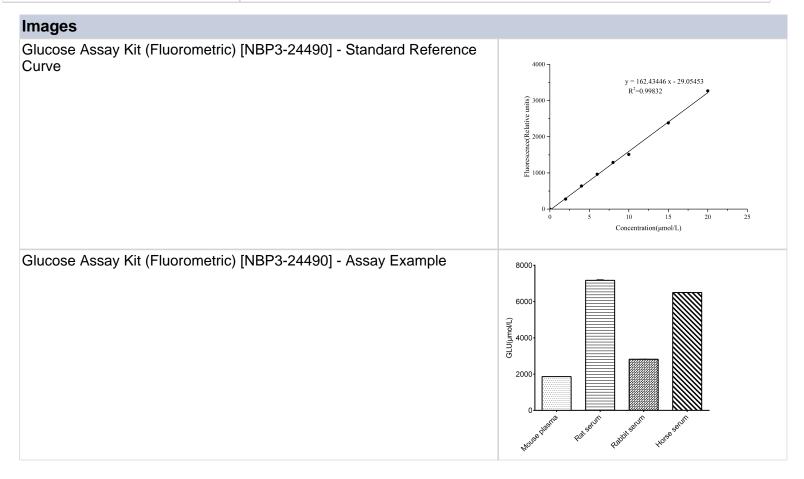

### NBP3-24490

Glucose Assay Kit (Fluorometric)

| Product Information        |                                                                                                                                                   |
|----------------------------|---------------------------------------------------------------------------------------------------------------------------------------------------|
| Unit Size                  | 96 Tests                                                                                                                                          |
| Concentration              | Concentration is not relevant for this product. Please see the protocols for proper use of this product.                                          |
| Storage                    | Storage of components varies. See protocol for specific instructions.                                                                             |
| <b>Product Description</b> |                                                                                                                                                   |
| Description                | Detection instrument: Fluorescence microplate reader (Ex/Em = 535 nm/590 nm) Assay time: 25 min                                                   |
| Kit Components             | Reagent 1: Buffer Solution, Reagent 2: Enzyme Reagent, Reagent 3: Chromogenic Agent, Reagent 4: 5 mmol/L Standard, Black Microplate, Plate Sealer |
| Standard Curve Range       | 0.1 - 20 umol/L                                                                                                                                   |
| Sensitivity                | 0.1 umol/L                                                                                                                                        |
| Inter Assay                | %CV < 2.8                                                                                                                                         |
| Intra Assay                | %CV < 1.7                                                                                                                                         |
| Spiking Recovery           | Average recovery rate: 99%                                                                                                                        |
| Suitable Sample Type       | Serum, plasma, urine, saliva, milk and cell samples                                                                                               |
|                            |                                                                                                                                                   |