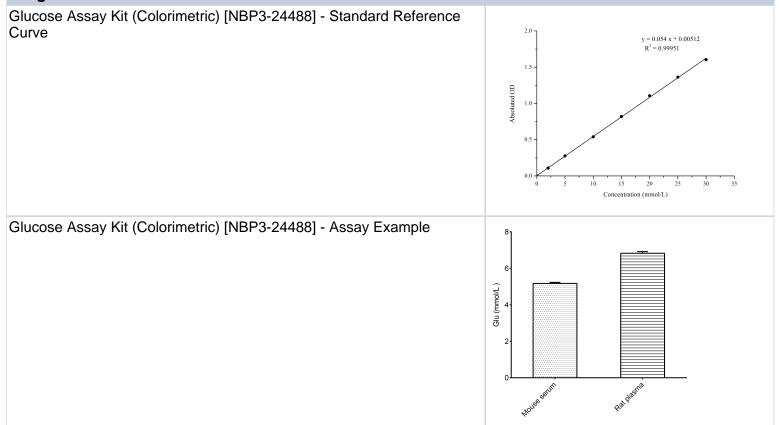

|
| Spiking Recovery             | Average recovery rate: 100%                                                                                             |
| Suitable Sample Type         | Serum, plasma and whole blood                                                                                           |
| Product Application Details  |                                                                                                                         |
| Applications                 | Functional                                                                                                              |
| <b>Recommended Dilutions</b> | Functional                                                                                                              |

#### Images







#### **Novus Biologicals USA**

10730 E. Briarwood Avenue Centennial, CO 80112 USA Phone: 303.730.1950 Toll Free: 1.888.506.6887 Fax: 303.730.1966 nb-customerservice@bio-techne.com

#### **Bio-Techne Canada**

21 Canmotor Ave Toronto, ON M8Z 4E6 Canada Phone: 905.827.6400 Toll Free: 855.668.8722 Fax: 905.827.6402 canada.inquires@bio-techne.com

#### **Bio-Techne Ltd**

19 Barton Lane Abingdon Science Park Abingdon, OX14 3NB, United Kingdom Phone: (44) (0) 1235 529449 Free Phone: 0800 37 34 15 Fax: (44) (0) 1235 533420 info.EMEA@bio-techne.com

#### **General Contact Information**

www.novusbio.com Technical Support: nb-technical@biotechne.com Orders: nb-customerservice@bio-techne.com General: novus@novusbio.com

#### Limitations

This product is for research use only and is not appro