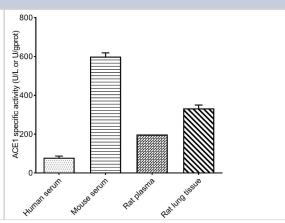

|
| Inter Assay          | %CV < 4.4                                                                                                |
| Intra Assay          | %CV < 3                                                                                                  |
| Spiking Recovery     | Average recovery rate: 103%                                                                              |
| Suitable Sample Type | Serum, plasma and animal tissue                                                                          |
|                      |                                                                                                          |

#### Images

ACE/CD143 Activity Assay Kit (Colorimetric) [NBP3-24467] - Assay







#### Novus Biologicals USA

10730 E. Briarwood Avenue Centennial, CO 80112 USA Phone: 303.730.1950 Toll Free: 1.888.506.6887 Fax: 303.730.1966 nb-customerservice@bio-techne.com

#### **Bio-Techne Canada**

21 Canmotor Ave Toronto, ON M8Z 4E6 Canada Phone: 905.827.6400 Toll Free: 855.668.8722 Fax: 905.827.6402 canada.inquires@bio-techne.com

#### **Bio-Techne Ltd**

19 Barton Lane Abingdon Science Park Abingdon, OX14 3NB, United Kingdom Phone: (44) (0) 1235 529449 Free Phone: 0800 37 34 15 Fax: (44) (0) 1235 533420 info.EMEA@bio-techne.com

#### **General Contact Information**

www.novusbio.com Technical Support: nb-technical@biotechne.com Orders: nb-customerservice@bio-techne.com General: novus@novusbio.com

#### Products Related to NBP3-24467

| NB100-309     | ATM Antibody (2C1)