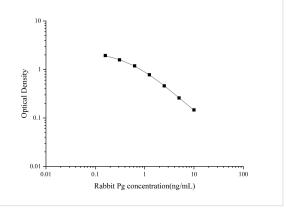

ELISA: Rabbit Progesterone ELISA Kit (Colorimetric) [NBP3-23572] - Standard Curve Reference