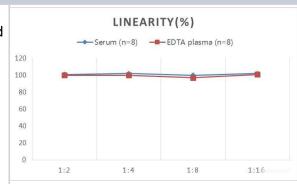

# **Images**

Rabbit Progesterone ELISA Kit (Colorimetric) [NBP3-23572] - Samples were spiked with high concentrations of Rabbit Progesterone and diluted with Reference Standard & Sample Diluent to produce samples with values within the range of the assay.