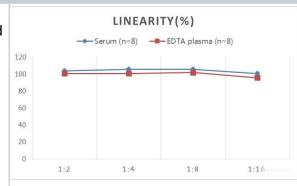

#### **Images**

Mouse Testosterone ELISA Kit (Colorimetric) [NBP3-23557] - Samples were spiked with high concentrations of Mouse Testosterone and diluted with Reference Standard & Sample Diluent to produce samples with values within the range of the assay.