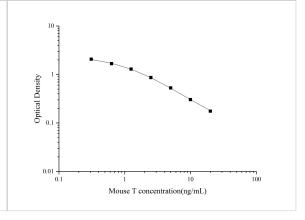

ELISA: Mouse Testosterone ELISA Kit (Colorimetric) [NBP3-23557] - Standard Curve Reference