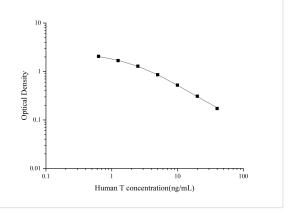

ELISA: Human Testosterone ELISA Kit (Colorimetric) [NBP3-23553] - Standard Curve Reference