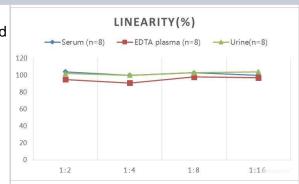

# **Images**

Human Testosterone ELISA Kit (Colorimetric) [NBP3-23553] - Samples were spiked with high concentrations of Human Testosterone and diluted with Reference Standard & Sample Diluent to produce samples with values within the range of the assay.