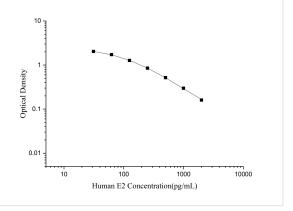

ELISA: Human Estradiol ELISA Kit (Colorimetric) [NBP3-23551] - Standard Curve Reference