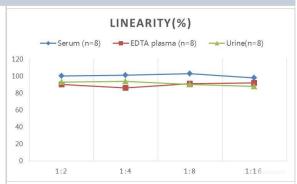

### **Images**

Human Estradiol ELISA Kit (Colorimetric) [NBP3-23551] - Samples were spiked with high concentrations of Human Estradiol and diluted with Reference Standard & Sample Diluent to produce samples with values within the range of the assay.