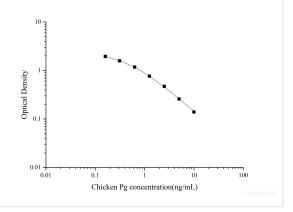

Chicken Progesterone ELISA Kit (Colorimetric) [NBP3-23550] - Standard Curve Reference