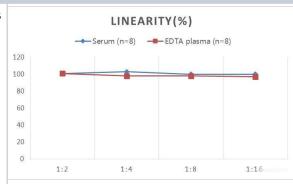

# **Images**

Chicken Progesterone ELISA Kit (Colorimetric) [NBP3-23550] - Samples were spiked with high concentrations of Chicken Progesterone and diluted with Reference Standard & Sample Diluent to produce samples with values within the range of the assay.