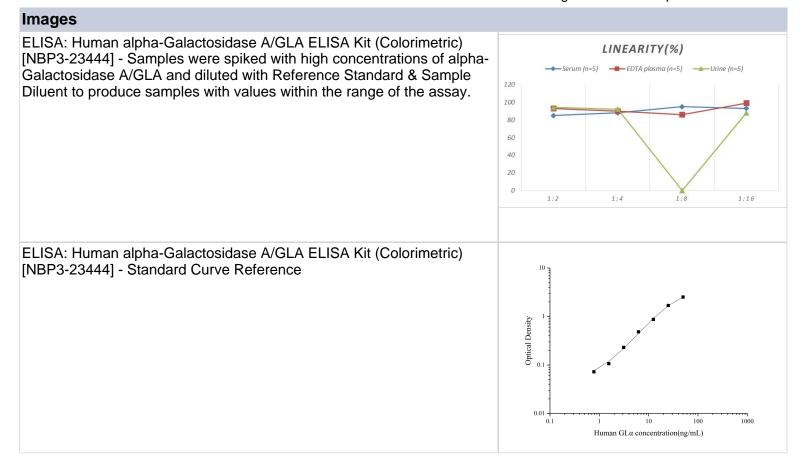

## Human alpha-Galactosidase A/GLA ELISA Kit (Colorimetric) NBP3-23444

Unit Size: 1 Kit

Storage of components varies. See protocol for specific instructions.

www.novusbio.com

J)

technical@novusbio.com

Protocols, Publications, Related Products, Reviews, Research Tools and Images at: www.novusbio.com/NBP3-23444