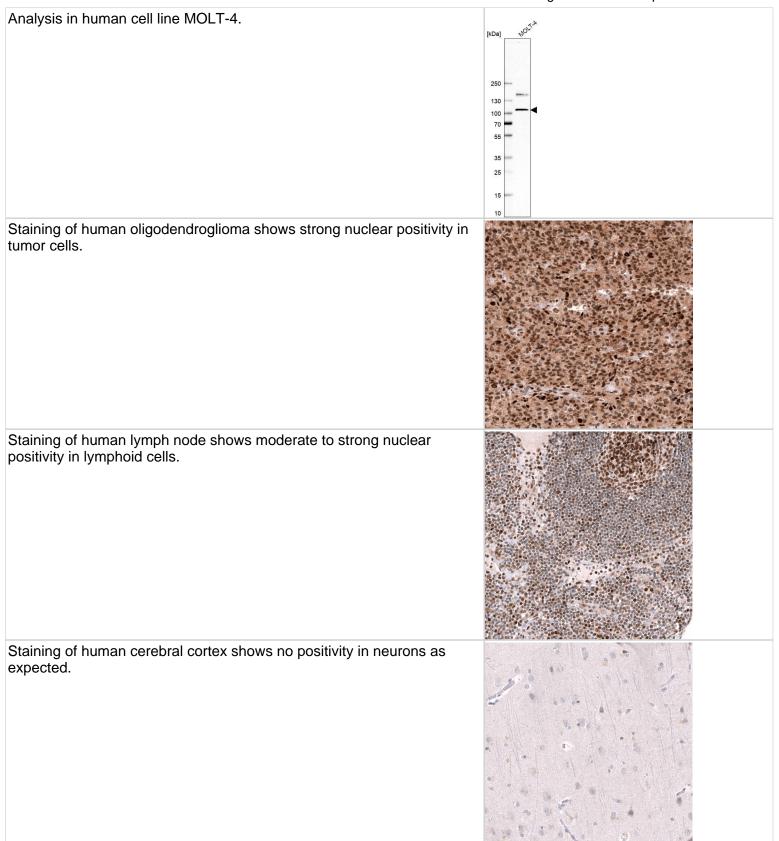

#### Images

Analysis in human testis and cerebral cortex tissues using NBP3-21204 antibody. Corresponding EZH2 RNA-seq data are presented for the same tissues.