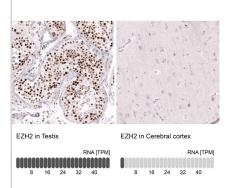

#### Images

Analysis in human testis and cerebral cortex tissues using NBP3-21204 antibody. Corresponding EZH2 RNA-seq data are presented for the same tissues.