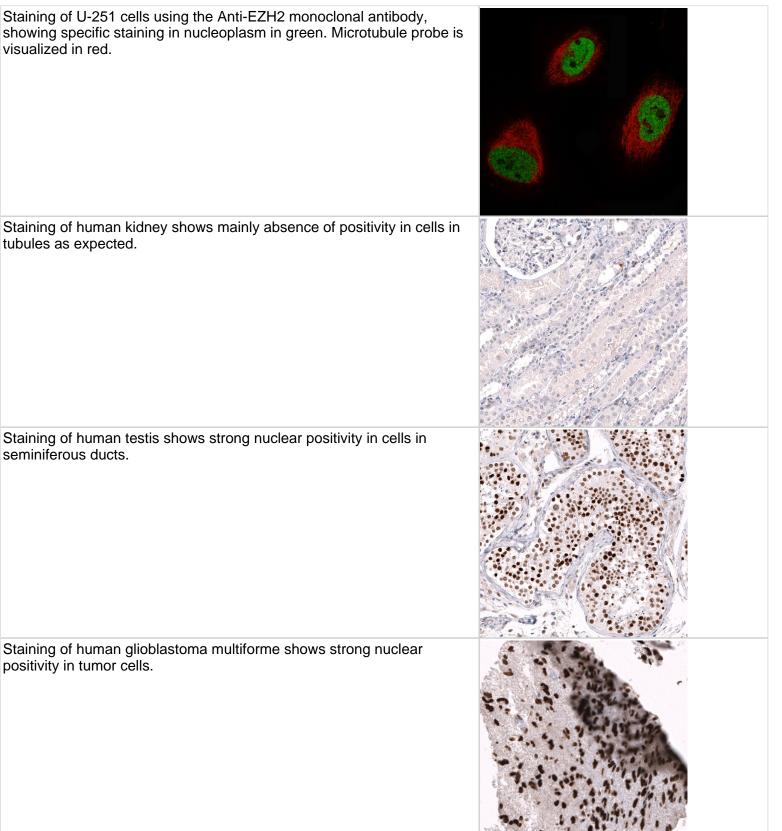

#### Images

Analysis in human testis and cerebral cortex tissues using NBP3-21204 antibody. Corresponding EZH2 RNA-seq data are presented for the same tissues.