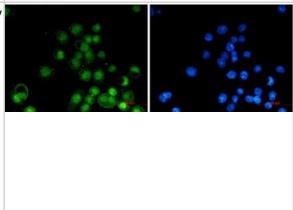

Immunocytochemistry/Immunofluorescence: RXR alpha/NR2B1 Antibody (S04-6C3) [NBP3-19972] - Immunocytochemistry of RXR alpha/NR2B1 (green) in MCF-7 using NBP3-19972 at dilution 1/20, and DAPI (blue)