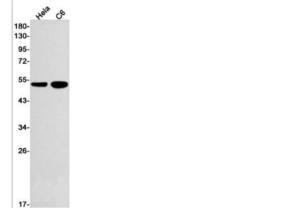

#### Images

Western Blot: RXR alpha/NR2B1 Antibody (S04-6C3) [NBP3-19972] -Western blot detection of RXR alpha/NR2B1 in Hela, C6 cell lysates using NBP3-19972 (1:500 diluted). Predicted band size: 51kDa. Observed band size: 51kDa.