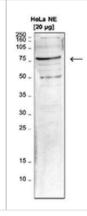

## **Images**

**Recommended Dilutions** 

Western Blot: LEO1 Antibody [NBP3-18638] - Figure 1. Western blot analysis using the antibody directed against hLEO1 Nuclear extracts from HeLa cells (20 ug) were analysed by western blot using the antibody against hLEO1 diluted 1:1,000 in TBS-Tween containing 5% skimmed milk. The position of the protein of interest is indicated on the right; the marker (in kDa) is shown on the left.