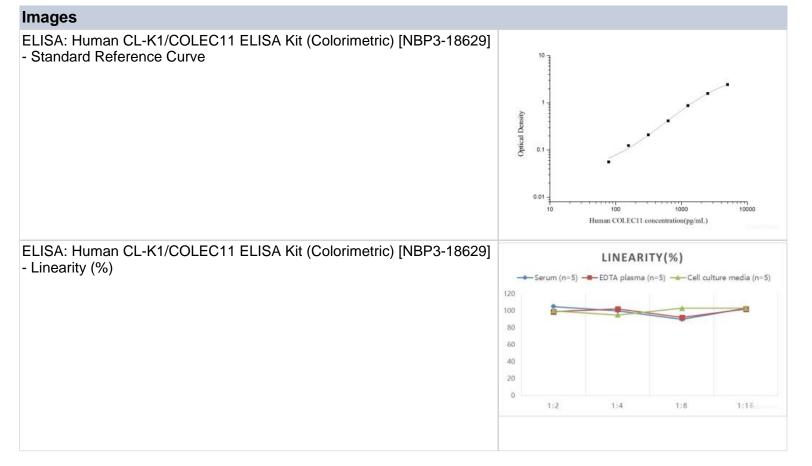

#### NBP3-18629

Human CL-K1/COLEC11 ELISA Kit (Colorimetric)

| Product Information         |                                                                                                                                                                                                                                                                                                                                                                                      |
|-----------------------------|--------------------------------------------------------------------------------------------------------------------------------------------------------------------------------------------------------------------------------------------------------------------------------------------------------------------------------------------------------------------------------------|
| Unit Size                   | 1 Kit                                                                                                                                                                                                                                                                                                                                                                                |
| Concentration               | Concentration is not relevant for this product. Please see the protocols for proper use of this product.                                                                                                                                                                                                                                                                             |
| Storage                     | Storage of components varies. See protocol for specific instructions.                                                                                                                                                                                                                                                                                                                |
| Product Description         |                                                                                                                                                                                                                                                                                                                                                                                      |
| Gene ID                     | 78989                                                                                                                                                                                                                                                                                                                                                                                |
| Gene Symbol                 | COLEC11                                                                                                                                                                                                                                                                                                                                                                              |
| Species                     | Human                                                                                                                                                                                                                                                                                                                                                                                |
| Specificity/Sensitivity     | This kit recognizes Human COLEC11 in samples. No significant cross-reactivity or interference between Human COLEC11 and analogues was observed.                                                                                                                                                                                                                                      |
| Kit Components              | Micro ELISA Plate (Dismountable), Reference Standard, Concentrated<br>Biotinylated Detection Ab (100×), Concentrated HRP Conjugate (100×),<br>Reference Standard & amp; Sample Diluent, Biotinylated Detection Ab Diluent,<br>HRP Conjugate Diluent, Concentrated Wash Buffer (25×), Substrate Reagent,<br>Stop Solution, Plate Sealer, Product Description, Certificate of Analysis |
| Standard Curve Range        | 78.13-5000 pg/mL                                                                                                                                                                                                                                                                                                                                                                     |
| Sensitivity                 | 46.88 pg/mL                                                                                                                                                                                                                                                                                                                                                                          |
| Inter Assay                 | CV% < 5.32%                                                                                                                                                                                                                                                                                                                                                                          |
| Intra Assay                 | CV% < 5.41%                                                                                                                                                                                                                                                                                                                                                                          |
| Assay Type                  | Sandwich-ELISA                                                                                                                                                                                                                                                                                                                                                                       |
| Spiking Recovery            | 86-105%                                                                                                                                                                                                                                                                                                                                                                              |
| Suitable Sample Type        | Serum, plasma and other biological fluids                                                                                                                                                                                                                                                                                                                                            |
| Sample Volume               | 100 uL                                                                                                                                                                                                                                                                                                                                                                               |
| Product Application Details |                                                                                                                                                                                                                                                                                                                                                                                      |
| Applications                | ELISA                                                                                                                                                                                                                                                                                                                                                                                |
| Recommended Dilutions       | ELISA                                                                                                                                                                                                                                                                                                                                                                                |
|                             |                                                                                                                                                                                                                                                                                                                                                                                      |