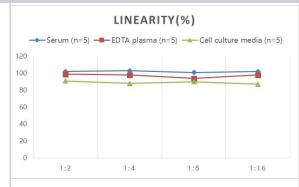

# **Images**

ELISA: Rat IFN-alpha ELISA Kit (Colorimetric) [NBP3-18572] - Samples were spiked with high concentrations of Rat IFN-alpha and diluted with Reference Standard & Sample Diluent to produce samples with values within the range of the assay.