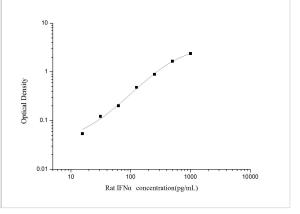

ELISA: Rat IFN-alpha ELISA Kit (Colorimetric) [NBP3-18572] - Standard Curve Reference