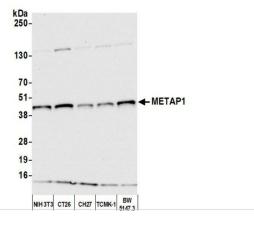

Western Blot-Methionine Aminopeptidase 1/METAP1 Antibody-NBP3-18418-Detection of mouse METAP1 by western blot. Samples: Whole cell lysate (10 ug) from NIH 3T3, CT26, CH27, TCMK-1, and BW5147.3 cells prepared using NETN lysis buffer. Antibody: Affinity purified rabbit anti-METAP1 antibody used for WB at 0.1 mg/ml. Detection: Chemiluminescence with an exposure time of 10 seconds.