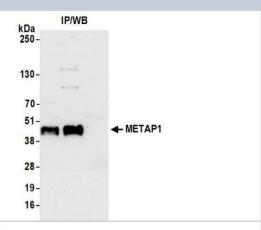

#### **Images**

Immunoprecipitation-Methionine Aminopeptidase 1/METAP1 Antibody-NBP3-18418-Detection of human METAP1 by western blot of immunoprecipitates. Samples: Whole cell lysate (1.0 mg per IP reaction; 20% of IP loaded) from HEK293T cells prepared using NETN lysis buffer. Antibodies: Affinity purified rabbit anti-METAP1 antibody used for IP at 2 ug per reaction. METAP1 was also immunoprecipitated by rabbit anti-METAP1 antibody. For blotting immunoprecipitated METAP1, was used at 0.1 mg/ml. Detection: Chemiluminescence with an exposure time of 10 seconds.