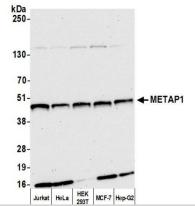

Western Blot-Methionine Aminopeptidase 1/METAP1 Antibody-NBP3-18418-Detection of human METAP1 by western blot. Samples: Whole cell lysate (10 ug) from Jurkat, HeLa, HEK293T, MCF-7, and Hep-G2 cells prepared using NETN lysis buffer. Antibody: Affinity purified rabbit anti-METAP1 antibody used for WB at 0.1 mg/ml. Detection: Chemiluminescence with an exposure time of 30 seconds.