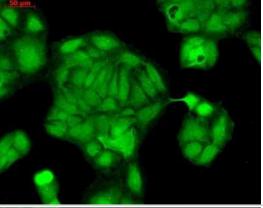

Immunocytochemistry/Immunofluorescence: Rab4 Antibody [NBP3-18233] - Immunocytochemistry/Immunofluorescence analysis using Rabbit Anti-Rab4 Polyclonal Antibody (NBP3-18233). Tissue: HaCaT cells. Species: Human. Fixation: Cold 100% methanol at -20C for 10 minutes. Primary Antibody: Rabbit Anti-Rab4 Polyclonal Antibody (NBP3-18233) at 1:100 for 12 hours at 4C. Secondary Antibody: FITC Goat Anti-Rabbit at 1:50 for 1-2 hours at RT in dark. Localization: String nuclear and cytoplasmic staining.