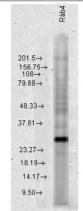

#### **Images**

Western Blot: Rab4 Antibody [NBP3-18233] - Western blot analysis of Human Cervical cancer cell line (HeLa) lysate showing detection of Rab4 protein using Rabbit Anti-Rab4 Polyclonal Antibody (NBP3-18233). Load: 15 ugprotein. Block: 1.5% BSA for 30 minutes at RT. Primary Antibody: Rabbit Anti-Rab4 Polyclonal Antibody (NBP3-18233) at 1:1000 for 2 hours at RT. Secondary Antibody: Donkey Anti-Rabbit IgG: HRP for 1 hour at RT.

Western Blot: Rab4 Antibody [NBP3-18233] - Western blot analysis of Human Cervical cancer cell line (HeLa) lysate showing detection of Rab4 protein using Rabbit Anti-Rab4 Polyclonal Antibody (NBP3-18233). Load: 15 ugprotein. Block: 1.5% BSA for 30 minutes at RT. Primary Antibody: Rabbit Anti-Rab4 Polyclonal Antibody (NBP3-18233) at 1:1000 for 2 hours at RT. Secondary Antibody: Donkey Anti-Rabbit IgG: HRP for 1 hour at RT.