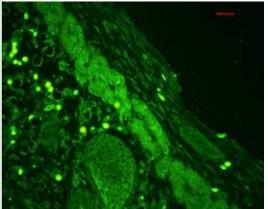

Immunohistochemistry: Rab4 Antibody [NBP3-18233] - Immunohistochemistry analysis using Rabbit Anti-Rab4 Polyclonal Antibody (NBP3-18233). Tissue: backskin. Species: Mouse. Fixation: Bouin's Fixative Solution. Primary Antibody: Rabbit Anti-Rab4 Polyclonal Antibody (NBP3-18233) at 1:100 for 1 hour at RT. Secondary Antibody: FITC Goat Anti-Rabbit (green) at 1:50 for 1 hour at RT. Localization: Epidermis (cell-cell border and cytoplasmic), hair follicles and muscle.