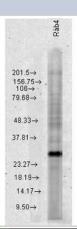

#### **Images**

Western Blot: Rab4 Antibody [NBP3-18233] - Western blot analysis of Human Cervical cancer cell line (HeLa) lysate showing detection of Rab4 protein using Rabbit Anti-Rab4 Polyclonal Antibody (NBP3-18233). Load: 15 ugprotein. Block: 1.5% BSA for 30 minutes at RT. Primary Antibody: Rabbit Anti-Rab4 Polyclonal Antibody (NBP3-18233) at 1:1000 for 2 hours at RT. Secondary Antibody: Donkey Anti-Rabbit IgG: HRP for 1 hour at RT.

Western Blot: Rab4 Antibody [NBP3-18233] - Western blot analysis of Human Cervical cancer cell line (HeLa) lysate showing detection of Rab4 protein using Rabbit Anti-Rab4 Polyclonal Antibody (NBP3-18233). Load: 15 ugprotein. Block: 1.5% BSA for 30 minutes at RT. Primary Antibody: Rabbit Anti-Rab4 Polyclonal Antibody (NBP3-18233) at 1:1000 for 2 hours at RT. Secondary Antibody: Donkey Anti-Rabbit IgG: HRP for 1 hour at RT.