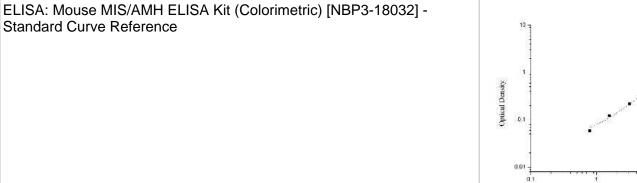

#### NBP3-18032

Mouse MIS/AMH ELISA Kit (Colorimetric)

| Product Information                                                    |                                                                                                                                                                                                                                                                                                                                                                                      |
|------------------------------------------------------------------------|--------------------------------------------------------------------------------------------------------------------------------------------------------------------------------------------------------------------------------------------------------------------------------------------------------------------------------------------------------------------------------------|
| Unit Size                                                              | 1 Kit                                                                                                                                                                                                                                                                                                                                                                                |
| Concentration                                                          | Concentration is not relevant for this product. Please see the protocols for proper use of this product.                                                                                                                                                                                                                                                                             |
| Storage                                                                | Storage of components varies. See protocol for specific instructions.                                                                                                                                                                                                                                                                                                                |
| Product Description                                                    |                                                                                                                                                                                                                                                                                                                                                                                      |
| Gene ID                                                                | 268                                                                                                                                                                                                                                                                                                                                                                                  |
| Gene Symbol                                                            | AMH                                                                                                                                                                                                                                                                                                                                                                                  |
| Species                                                                | Mouse                                                                                                                                                                                                                                                                                                                                                                                |
| Kit Components                                                         | Micro ELISA Plate (Dismountable), Reference Standard, Concentrated<br>Biotinylated Detection Ab (100x), Concentrated HRP Conjugate (100x),<br>Reference Standard & amp; Sample Diluent, Biotinylated Detection Ab Diluent,<br>HRP Conjugate Diluent, Concentrated Wash Buffer (25x), Substrate Reagent,<br>Stop Solution, Plate Sealer, Product Description, Certificate of Analysis |
| Standard Curve Range                                                   | 0.78-50 ng/mL                                                                                                                                                                                                                                                                                                                                                                        |
| Sensitivity                                                            | 0.47 ng/mL                                                                                                                                                                                                                                                                                                                                                                           |
| Inter Assay                                                            | %CV < 5.80                                                                                                                                                                                                                                                                                                                                                                           |
| Intra Assay                                                            | %CV < 5.53                                                                                                                                                                                                                                                                                                                                                                           |
| Assay Type                                                             | Sandwich ELISA                                                                                                                                                                                                                                                                                                                                                                       |
| Spiking Recovery                                                       | 85-103%                                                                                                                                                                                                                                                                                                                                                                              |
| Suitable Sample Type                                                   | Serum, plasma and other biological fluids                                                                                                                                                                                                                                                                                                                                            |
| Sample Volume                                                          | 100 uL                                                                                                                                                                                                                                                                                                                                                                               |
| Product Application Details                                            |                                                                                                                                                                                                                                                                                                                                                                                      |
| Applications                                                           | ELISA, Sandwich ELISA                                                                                                                                                                                                                                                                                                                                                                |
| Recommended Dilutions                                                  | ELISA, Sandwich ELISA                                                                                                                                                                                                                                                                                                                                                                |
| Images<br>ELISA: Mouse MIS/AMH ELISA Kit (Colorimetric) [NBP3-18032] - |                                                                                                                                                                                                                                                                                                                                                                                      |

100

10

Mouse AMH concentration(ng/mL)