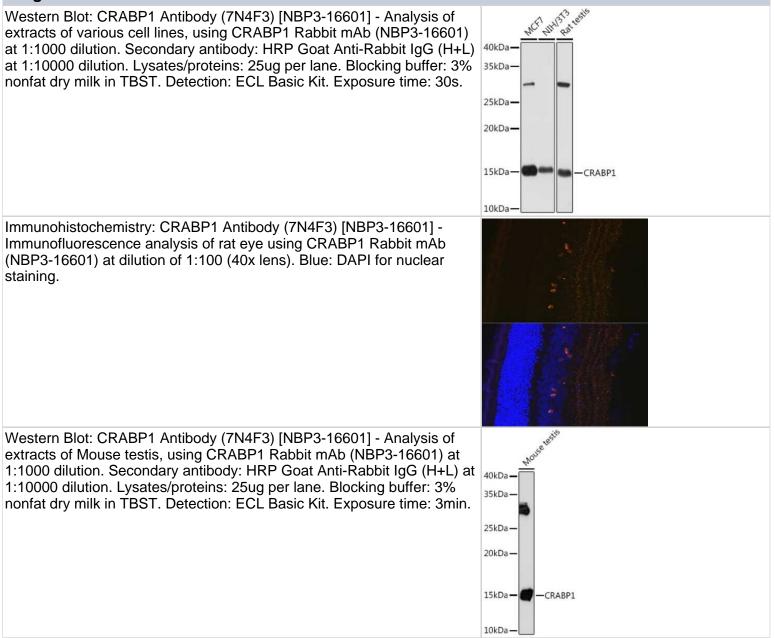

<br>TVRTTEINFKVGEGFEEETVDGRKCRSLATWENENKIHCTQTLLEGDGPKTYW<br>TRELANDELILTFGADDVVCTRIYVRE |
| Product Application Details |                                                                                                                                                                                                |
| Applications                | Western Blot, Immunocytochemistry/ Immunofluorescence,<br>Immunohistochemistry, Immunohistochemistry-Paraffin                                                                                  |
| Recommended Dilutions       | Western Blot 1:500 - 1:1000, Immunohistochemistry 1:50 - 1:200,<br>Immunocytochemistry/ Immunofluorescence 1:50 - 1:200,<br>Immunohistochemistry-Paraffin 1:50 - 1:200                         |

www.novusbio.com



#### Images







## Novus Biologicals USA

10730 E. Briarwood Avenue Centennial, CO 80112 USA Phone: 303.730.1950 Toll Free: 1.888.506.6887 Fax: 303.730.1966 nb-customerservice@bio-techne.com

#### **Bio-Techne Canada**

21 Canmotor Ave Toronto, ON M8Z 4E6 Canada Phone: 905.827.6400 Toll Free: 855.668.8722 Fax: 905.827.6402 canada.inquires@bio-techne.com

### **Bio-Techne Ltd**

19 Barton Lane Abingdon Science Park Abingdon, OX14 3NB, United Kingdom Phone: (44) (0) 1235 529449 Free Phone: 0800 37 34 15 Fax: (44) (0) 1235 533420 info.EMEA@bio-techne.com

### **General Contact Information**

www.novusbio.com Technical Support: nb-technical@biotechne.com Orders: nb-customerservice@bio-techne.com General: novus@novusbio.com

#### Products Related to NBP3-16601-100ul

| HAF008     | Goat anti-Rabbit IgG S