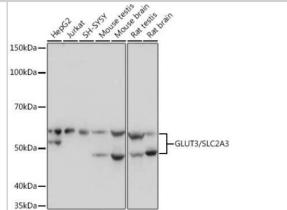

### **Images**

Western Blot: Glut3 Antibody (6T3F2) [NBP3-16340] - Western blot analysis of extracts of various cell lines, using Glut3 Rabbit mAb (NBP3-16340) at 1:1000 dilution. Secondary antibody: HRP Goat Anti-Rabbit IgG (H+L) at 1:10000 dilution. Lysates/proteins: 25ug per lane. Blocking buffer: 3% nonfat dry milk in TBST. Detection: ECL Basic Kit. Exposure time: 1s.