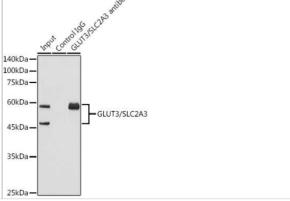

Immunoprecipitation: Glut3 Antibody (6T3F2) [NBP3-16340] - Immunoprecipitation analysis of 600ug extracts of Mouse brain using 3ug Glut3 antibody (NBP3-16340). Western blot was performed from the immunoprecipitate using Glut3 antibody (NBP3-16340) at a dilition of 1:1000.