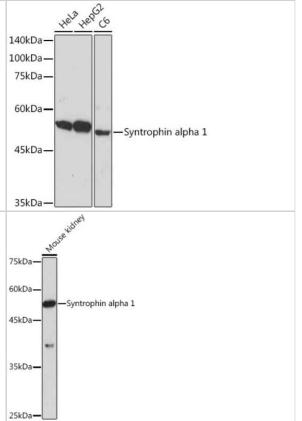

#### Images

Western Blot: Syntrophin alpha 1 Antibody (3B10G10) [NBP3-15899] -Western blot analysis of extracts of various cell lines, using Syntrophin alpha 1 Rabbit mAb (NBP3-15899) at 1:1000 dilution. Secondary antibody: HRP Goat Anti-Rabbit IgG (H+L) at 1:10000 dilution. Lysates/proteins: 25ug per lane. Blocking buffer: 3% nonfat dry milk in TBST. Detection: ECL Basic Kit. Exposure time: 10s.

Western Blot: Syntrophin alpha 1 Antibody (3B10G10) [NBP3-15899] -Western blot analysis of extracts of Mouse kidney, using Syntrophin alpha 1 Rabbit mAb (NBP3-15899) at 1:1000 dilution. Secondary antibody: HRP Goat Anti-Rabbit IgG (H+L) at 1:10000 dilution. Lysates/proteins: 25ug per lane. Blocking buffer: 3% nonfat dry milk in TBST. Detection: ECL Enhanced Kit. Exposure time: 180s.