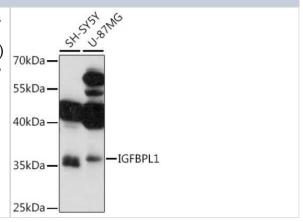

#### Images

Western Blot: IGFBP-L1 Antibody [NBP3-15487] - Western blot analysis of extracts of various cell lines, using IGFBP-L1 antibody (NBP3-15487) at 1:1000 dilution. Secondary antibody: HRP Goat Anti-Rabbit IgG (H+L) at 1:10000 dilution. Lysates/proteins: 25ug per lane. Blocking buffer: 3% nonfat dry milk in TBST. Detection: ECL Basic Kit. Exposure time: 300s.