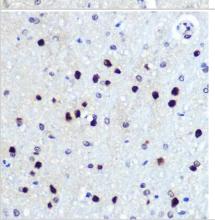

Immunohistochemistry-Paraffin: HES-1 Antibody (9I2E8) [NBP3-15320] - Immunohistochemistry of paraffin-embedded mouse spinal cord using HES-1 Rabbit mAb (NBP3-15320) at dilution of 1:100 (40x lens). Perform microwave antigen retrieval with 10 mM PBS buffer pH 7.2 before commencing with IHC staining protocol.

Immunohistochemistry-Paraffin: HES-1 Antibody (9I2E8) [NBP3-15320] - Immunohistochemistry of paraffin-embedded rat brain using HES-1 Rabbit mAb (NBP3-15320) at dilution of 1:100 (40x lens).Perform microwave antigen retrieval with 10 mM PBS buffer pH 7.2 before commencing with IHC staining protocol.