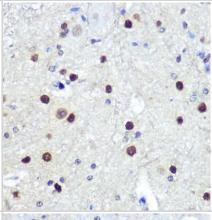

Immunohistochemistry-Paraffin: HES-1 Antibody (9I2E8) [NBP3-15320] - Immunohistochemistry of paraffin-embedded mouse spinal cord using HES-1 Rabbit mAb (NBP3-15320) at dilution of 1:100 (40x lens). Perform microwave antigen retrieval with 10 mM PBS buffer pH 7.2 before commencing with IHC staining protocol.

Immunohistochemistry-Paraffin: HES-1 Antibody (9I2E8) [NBP3-15320] - Immunohistochemistry of paraffin-embedded rat brain using HES-1 Rabbit mAb (NBP3-15320) at dilution of 1:100 (40x lens).Perform microwave antigen retrieval with 10 mM PBS buffer pH 7.2 before commencing with IHC staining protocol.