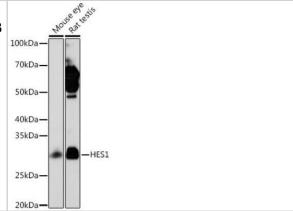

Immunoprecipitation: HES-1 Antibody (9I2E8) [NBP3-15320] - Immunoprecipitation analysis of 600ug extracts of Rat testis cells using 3ug HES-1 antibody (NBP3-15320). Western blot was performed from the immunoprecipitate using HES-1 antibody (NBP3-15320) at a dilition of 1:500.