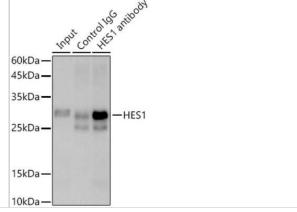

#### **Images**

Western Blot: HES-1 Antibody (9I2E8) [NBP3-15320] - Western blot analysis of extracts of various cell lines, using HES-1 Rabbit mAb (NBP3 -15320) at 1:1000 dilution. Secondary antibody: HRP Goat Anti-Rabbit IgG (H+L) at 1:10000 dilution. Lysates/proteins: 25ug per lane. Blocking buffer: 3% nonfat dry milk in TBST. Detection: ECL Basic Kit. Exposure time: 3min.