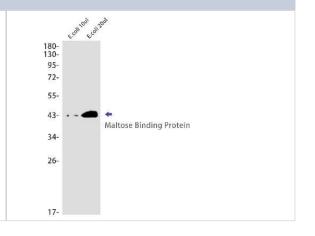

#### Images

Western Blot: Maltose Binding Protein Antibody (S02-6F4) [NBP3-14950] - Western Blot analysis of MBP in E. coli using MBP Rabbit mAb at dilution 1/1000