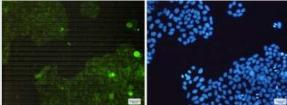

Immunocytochemistry/Immunofluorescence: Catalase Antibody (S05-5D9) [NBP3-14915] - Immunofluorescence of Catalase (green) in Hela cells using Catalase Rabbit mAb at dilution 1/200, and DAPI (blue)

Immunohistochemistry-Paraffin: Catalase Antibody (S05-5D9) [NBP3-14915] - Immunohistochemistry of Catalase in paraffin-embedded Human breast cancer tissue using Catalase Rabbit mAb at dilution 1/1