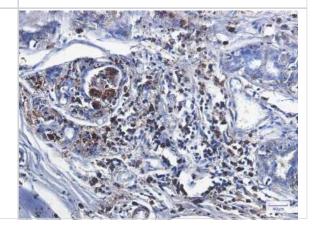

Immunocytochemistry/Immunofluorescence: Catalase Antibody (S05-5D9) [NBP3-14915] - Immunofluorescence of Catalase (green) in Hela cells using Catalase Rabbit mAb at dilution 1/200, and DAPI (blue)

Immunohistochemistry-Paraffin: Catalase Antibody (S05-5D9) [NBP3-14915] - Immunohistochemistry of Catalase in paraffin-embedded Human breast cancer tissue using Catalase Rabbit mAb at dilution 1/1