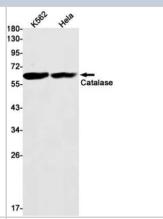

#### **Images**

Western Blot: Catalase Antibody (S05-5D9) [NBP3-14915] - Western blot detection of Catalase in K562, Hela cell lysates using Catalase Rabbit mAb (1:1000 diluted). Predicted band size: 60kDa. Observed band size: 60kDa.