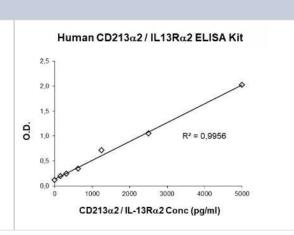

# **Images**

**Suitable Sample Type** 

Sample Volume

ELISA: Human IL-13R alpha 2 ELISA Kit (Colorimetric) [NBP3-14632] - Example of Human IL-13R alpha 2 Standard Curve.

100 ul