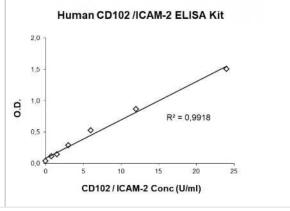

#### Images

ELISA: Human ICAM-2/CD102 ELISA Kit (Colorimetric) [NBP3-14631] -Example of Human ICAM-2/CD102 Standard Curve.