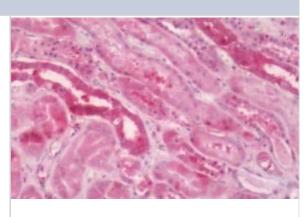

#### **Images**

Immunohistochemistry-Paraffin: Melatonin R1A/MT1/MTNR1A Antibody [NBP3-14400] - Immunohistochemistry of formalin-fixed, paraffinembedded human kidney

Immunohistochemistry-Paraffin: Melatonin R1A/MT1/MTNR1A Antibody [NBP3-14400] - Immunohistochemistry of formalin-fixed, paraffinembedded human brain, hypothalamus, after heat-induced antigen retrieval.