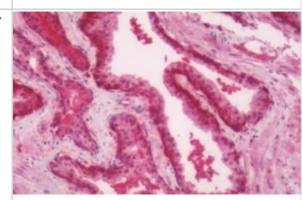

Immunohistochemistry-Paraffin: Melatonin R1A/MT1/MTNR1A Antibody [NBP3-14400] - Immunohistochemistry of formalin-fixed, paraffinembedded human prostate

Immunohistochemistry-Paraffin: Melatonin R1A/MT1/MTNR1A Antibody [NBP3-14400] - Immunohistochemistry of formalin-fixed, paraffinembedded human brain, neurons and glia, after heat-induced antigen retrieval.