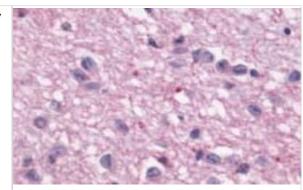

Immunohistochemistry-Paraffin: Melatonin R1A/MT1/MTNR1A Antibody [NBP3-14400] - Immunohistochemistry of formalin-fixed, paraffinembedded human prostate

Immunohistochemistry-Paraffin: Melatonin R1A/MT1/MTNR1A Antibody [NBP3-14400] - Immunohistochemistry of formalin-fixed, paraffinembedded human brain, neurons and glia, after heat-induced antigen retrieval.