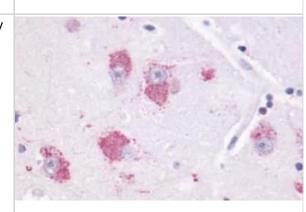

Immunohistochemistry: Melatonin R1A/MT1/MTNR1A Antibody [NBP3-14400] - Immunohistochemistry of brain, Globus Pallidus,