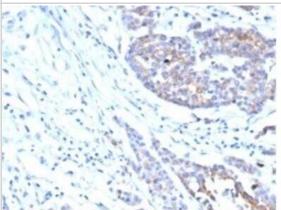

#### **Images**

Immunohistochemistry-Paraffin: IGF-I R/IGF1R Antibody (IGF1R/4667) [NBP3-13948] - Formalin-fixed, paraffin-embedded human prostate carcinoma stained with IGF-I R/IGF1R antibody (IGF1R/4667).

Immunohistochemistry-Paraffin: IGF-I R/IGF1R Antibody (IGF1R/4667) [NBP3-13948] - Formalin-fixed, paraffin-embedded human colon carcinoma stained with IGF-I R/IGF1R antibody (IGF1R/4667).

Immunohistochemistry-Paraffin: IGF-I R/IGF1R Antibody (IGF1R/4667) [NBP3-13948] - Formalin-fixed, paraffin-embedded human breast carcinoma stained with IGF-I R/IGF1R antibody (IGF1R/4667).