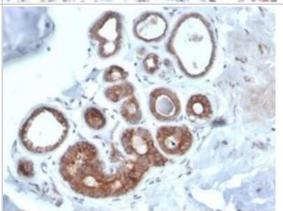

Immunohistochemistry-Paraffin: IGF-I R/IGF1R Antibody (IGF1R/4667) [NBP3-13948] - Formalin-fixed, paraffin-embedded human colon carcinoma stained with IGF-I R/IGF1R antibody (IGF1R/4667).

Immunohistochemistry-Paraffin: IGF-I R/IGF1R Antibody (IGF1R/4667) [NBP3-13948] - Formalin-fixed, paraffin-embedded human breast carcinoma stained with IGF-I R/IGF1R antibody (IGF1R/4667).