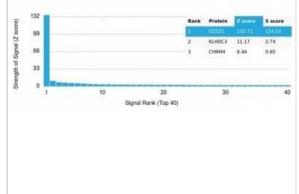

Protein Array: IGF-I R/IGF1R Antibody (IGF1R/4667) [NBP3-13948] - Analysis of Protein Array containing more than 19,000 full-length human proteins using IGF-I R/IGF1R Antibody (IGF1R/4667).