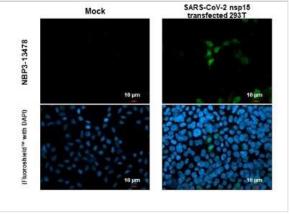

Immunocytochemistry/Immunofluorescence: SARS-CoV-2 nsp15 Antibody [NBP3-13478] - SARS-CoV-2 (COVID-19) nsp15 antibody detects SARS-CoV-2 (COVID-19) nsp15 protein at cytoplasm by immunofluorescent analysis. Sample: Mock and transfected transfected 293T cells were fixed in 4% paraformaldehyde at RT for 15 min. Green: SARS-CoV-2 (COVID-19) nsp15 stained by SARS-CoV-2 (COVID-19) nsp15 antibody (NBP3-13478) diluted at 1:2000.