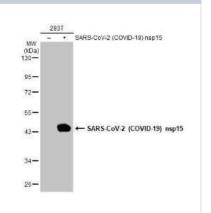

### **Images**

Western Blot: SARS-CoV-2 nsp15 Antibody [NBP3-13478] - Non-transfected (-) and transfected (+) 293T whole cell extracts (30 ug) were separated by 10% SDS-PAGE, and the membrane was blotted with SARS-CoV-2 (COVID-19) nsp15 antibody (NBP3-13478) diluted at 1:5000. The HRP-conjugated anti-rabbit IgG antibody (NBP2-19301) was used to detect the primary antibody.