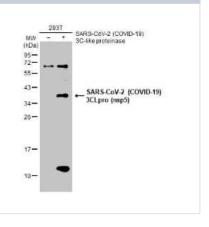

#### **Images**

**Recommended Dilutions** 

**Species** 

**Immunogen** 

Western Blot: SARS-CoV-2 3CL Protease Antibody [NBP3-13458] - Non-transfected (-) and transfected (+) 293T whole cell extracts (30 ug) were separated by 12% SDS-PAGE, and the membrane was blotted with SARS-CoV-2 (COVID-19) 3CLpro (nsp5) antibody (NBP3-13458) diluted at 1:5000. The HRP-conjugated anti-rabbit IgG antibody (NBP2-19301) was used to detect the primary antibody.